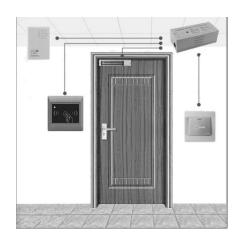

## INTRODUCTION:

**XT-A80W** is the single entry standalone Access Controller card reader. It is an easy To install and operate device, designs in as less as 8 wires for mounting, with User-friendly programming.

The compact design makes it a good choice for door access.

XT-A80W is housed in #304 stainless steel Alloy case. It supports up to 2000 users Access configurations (Card Only). The built in

Card reader supports EM 125KHz frequency cards.