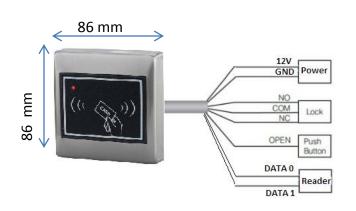

## **Key Features:**

- ➤ Vandal Resistant Enclosure
- > WITH Master card
- > Multi-color LED status display
- > One Programmable Relay Output
- > User capacity: 2000 users)
- > Low power consumption (80mA)
- > Card reader: ID card 125Khz
- > Read Card distance: ≤14cm
- > 9-24V DC Power input
- ➤ Dimensions: H86mm X W86mm X D18mm